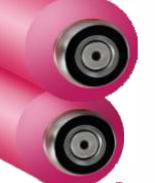

Roller

## Rollers

- Made out of new core and rubber cover strictly as per OEM specifications.
- Zero Tolerance Eccentricity.
- Dynamically balanced at high RPMs.
- Supplied with permounted components like bearings, circlips etc.